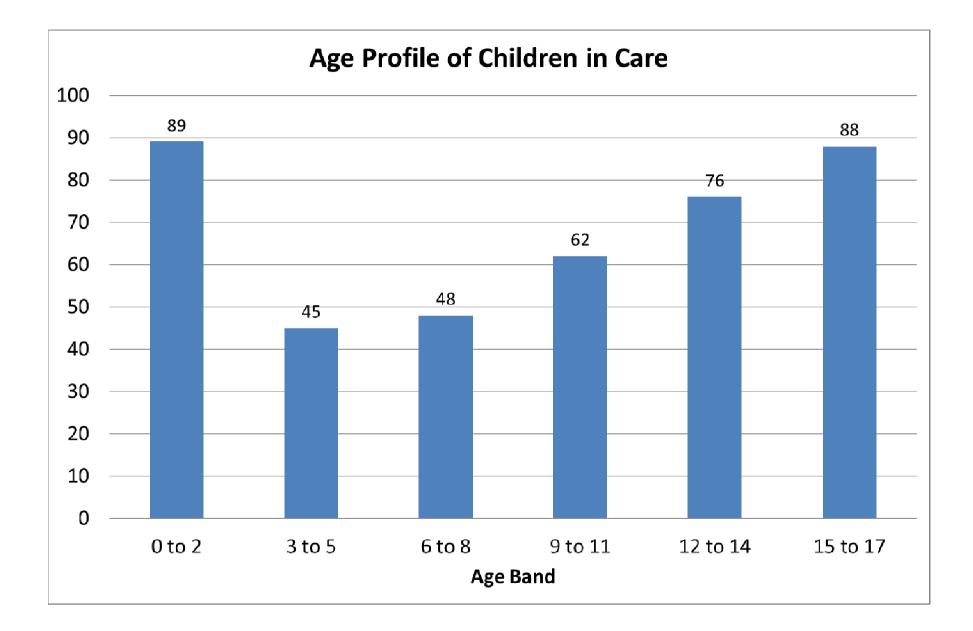

### Age Profile and Length of Time in Care

|                | Current Age |    |    |    |    |    |    |    |    |    |    |    |    |    |    |    |    |    |       |
|----------------|-------------|----|----|----|----|----|----|----|----|----|----|----|----|----|----|----|----|----|-------|
| Time in Care   |             |    |    |    |    |    |    |    |    |    |    |    |    |    |    |    |    |    |       |
| (in yrs)       | 0           | 1  | 2  | 3  | 4  | 5  | 6  | 7  | 8  | 9  | 10 | 11 | 12 | 13 | 14 | 15 | 16 | 17 | Total |
| 0-1            | 36          | 16 | 14 | 5  | 9  | 5  | 7  | 5  | 4  | 6  | 6  | 6  | 6  | 3  | 6  | 3  | 6  | 5  | 148   |
| 1-2            |             | 14 | 4  | 6  | 2  | 3  | 2  | 2  | 3  | 1  | 2  | 2  | 2  | 4  | 2  | 2  | 6  | 5  | 62    |
| 2-3            |             |    | 5  | 6  | З  | 2  | 6  | 7  | 5  | 3  | 4  | 5  | З  | 2  | 3  | 3  | З  | 2  | 62    |
| 3-4            |             |    |    | 2  | 1  |    | 1  |    | 1  | 2  | 1  | 2  | 3  | 1  | 4  | 1  | 5  | 2  | 26    |
| 4-5            |             |    |    |    | 1  |    | 1  |    |    |    |    | 1  | 1  | 1  | 1  | 1  | 2  | 1  | 10    |
| 5-6            |             |    |    |    |    |    |    |    |    | 2  | 2  | 4  | 1  | 2  | 3  | З  | 1  | 5  | 23    |
| 6-7            |             |    |    |    |    |    | 2  |    | 1  | 1  | 5  | 2  | З  | 3  | 3  | 2  | 1  |    | 23    |
| 7-8            |             |    |    |    |    |    |    | 1  |    |    |    | 1  | 4  | 2  | 4  | 1  | 3  | 3  | 19    |
| 8-9            |             |    |    |    |    |    |    |    |    | 1  |    |    | 1  |    | 1  | 3  | 2  | 5  | 13    |
| 9 yrs & longer |             |    |    |    |    |    |    |    |    | 1  | 1  | 1  | 1  | 2  | 4  | 3  | 4  | 5  | 22    |
| Total          | 36          | 30 | 23 | 19 | 16 | 10 | 19 | 15 | 14 | 17 | 21 | 24 | 25 | 20 | 31 | 22 | 33 | 33 | 408   |