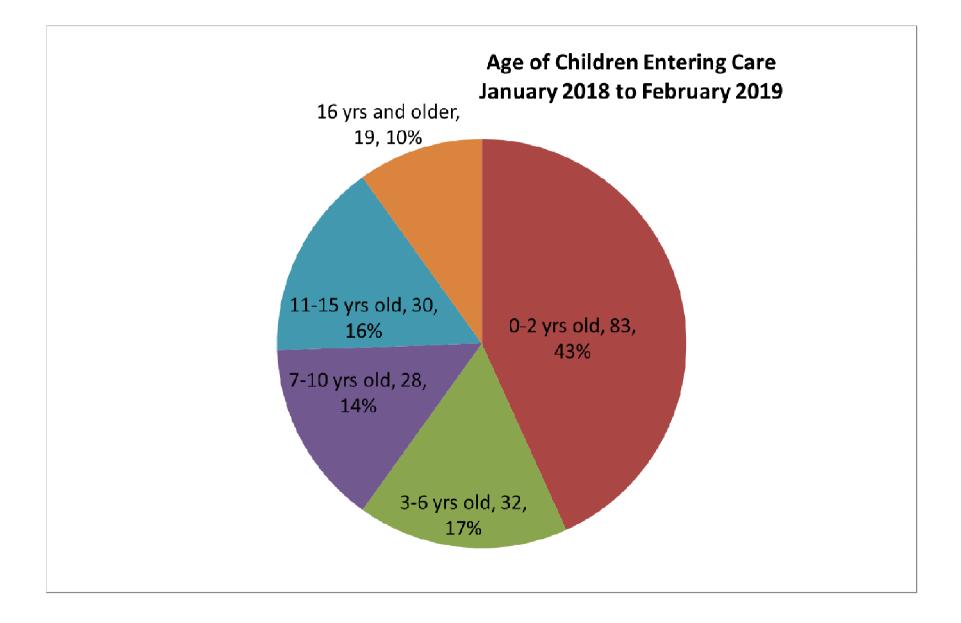

### Age Profile and Length of Time in Care

|                | Current Age |    |    |    |    |    |    |    |    |    |    |    |    |    |    |    |    |    |       |
|----------------|-------------|----|----|----|----|----|----|----|----|----|----|----|----|----|----|----|----|----|-------|
| Time in Care   |             |    |    |    |    |    |    |    |    |    |    |    |    |    |    |    |    |    |       |
| (in yrs)       | 0           | 1  | 2  | 3  | 4  | 5  | 6  | 7  | 8  | 9  | 10 | 11 | 12 | 13 | 14 | 15 | 16 | 17 | Total |
| 0-1            | 36          | 16 | 14 | 5  | 9  | 5  | 7  | 5  | 4  | 6  | 6  | 6  | 6  | 3  | 6  | 3  | 6  | 5  | 148   |
| 1-2            |             | 14 | 4  | 6  | 2  | 3  | 2  | 2  | 3  | 1  | 2  | 2  | 2  | 4  | 2  | 2  | 6  | 5  | 62    |
| 2-3            |             |    | 5  | 6  | З  | 2  | 6  | 7  | 5  | 3  | 4  | 5  | З  | 2  | 3  | 3  | З  | 2  | 62    |
| 3-4            |             |    |    | 2  | 1  |    | 1  |    | 1  | 2  | 1  | 2  | 3  | 1  | 4  | 1  | 5  | 2  | 26    |
| 4-5            |             |    |    |    | 1  |    | 1  |    |    |    |    | 1  | 1  | 1  | 1  | 1  | 2  | 1  | 10    |
| 5-6            |             |    |    |    |    |    |    |    |    | 2  | 2  | 4  | 1  | 2  | 3  | З  | 1  | 5  | 23    |
| 6-7            |             |    |    |    |    |    | 2  |    | 1  | 1  | 5  | 2  | З  | 3  | 3  | 2  | 1  |    | 23    |
| 7-8            |             |    |    |    |    |    |    | 1  |    |    |    | 1  | 4  | 2  | 4  | 1  | 3  | 3  | 19    |
| 8-9            |             |    |    |    |    |    |    |    |    | 1  |    |    | 1  |    | 1  | 3  | 2  | 5  | 13    |
| 9 yrs & longer |             |    |    |    |    |    |    |    |    | 1  | 1  | 1  | 1  | 2  | 4  | 3  | 4  | 5  | 22    |
| Total          | 36          | 30 | 23 | 19 | 16 | 10 | 19 | 15 | 14 | 17 | 21 | 24 | 25 | 20 | 31 | 22 | 33 | 33 | 408   |