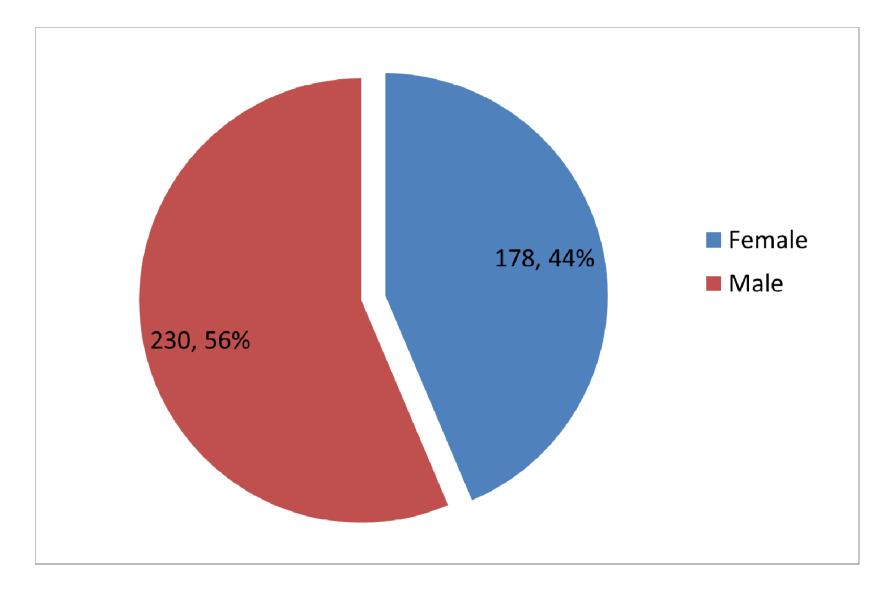

tal in 2003 | 131      | 134     | -3  |
| Total in 2004 | 102      | 104     | -2  |
| Total in 2005 | 119      | 100     | 19  |
| Total in 2006 | 94       | 104     | -10 |
| Total in 2007 | 97       | 92      | 5   |
| Total in 2008 | 114      | 104     | 10  |
| Total in 2009 | 151      | 94      | 57  |
| Total in 2010 | 112      | 123     | -11 |
| Total in 2011 | 155      | 128     | 27  |
| Total in 2012 | 125      | 149     | -24 |
| Total in 2013 | 123      | 120     | 3   |
| Total in 2014 | 89       | 125     | -36 |
| Total in 2015 | 163      | 139     | 24  |
| Total in 2016 | 170      | 139     | 31  |
| Total in 2017 | 161      | 143     | 18  |
| Total in 2018 | 162      | 152     | 10  |
| Total in 2019 | 30       | 6       | 24  |





#### Sex of Children in Our Care





#### **Ethnicity of Children in Our Care**





### Age Profile and Length of Time in Care

|                | Current Age |    |    |    |    |    |    |    |    |    |    |    |    |    |    |    |    |    |       |
|----------------|-------------|----|----|----|----|----|----|----|----|----|----|----|----|----|----|----|----|----|-------|
| Time in Care   |             |    |    |    |    |    |    |    |    |    |    |    |    |    |    |    |    |    |       |
| (in yrs)       | 0           | 1  | 2  | 3  | 4  | 5  | 6  | 7  | 8  | 9  | 10 | 11 | 12 | 13 | 14 | 15 | 16 | 17 | Total |
| 0-1            | 36          | 16 | 14 | 5  | 9  | 5  | 7  | 5  | 4  | 6  | 6  | 6  | 6  | 3  | 6  | 3  | 6  | 5  | 148   |
| 1-2            |             | 14 | 4  | 6  | 2  | 3  | 2  | 2  | 3  | 1