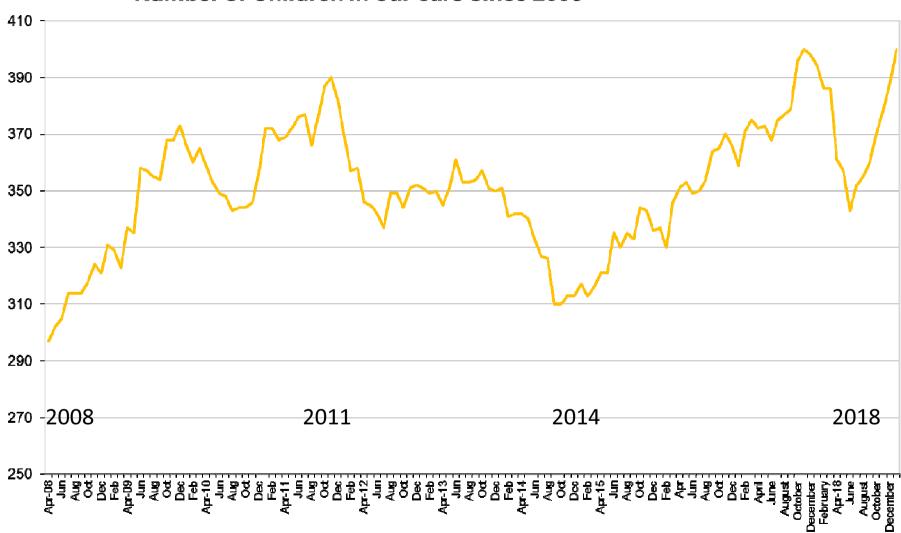

# Monitoring Report March 2019

Number of Children in our care since 2008

|               | Entering | Leaving | Net |
|---------------|----------|---------|-----|
| Total in 2001 | 111      | 95      | 16  |
| Total in 2002 | 103      | 117     | -14 |
| Total in 2003 | 131      | 134     | -3  |
| Total in 2004 | 102      | 104     | -2  |
| Total in 2005 | 119      | 100     | 19  |
| Total in 2006 | 94       | 104     | -10 |
| Total in 2007 | 97       | 92      | 5   |
| Total in 2008 | 114      | 104     | 10  |
| Total in 2009 | 151      | 94      | 57  |
| Total in 2010 | 112      | 123     | -11 |
| Total in 2011 | 155      | 128     | 27  |
| Total in 2012 | 125      | 149     | -24 |
| Total in 2013 | 123      | 120     | 3   |
| Total in 2014 | 89       | 125     | -36 |
| Total in 2015 | 163      | 139     | 24  |
| Total in 2016 | 170      | 139     | 31  |
| Total in 2017 | 161      | 143     | 18  |
| Total in 2018 | 162      | 152     | 10  |
| Total in 2019 | 30       | 6       | 24  |