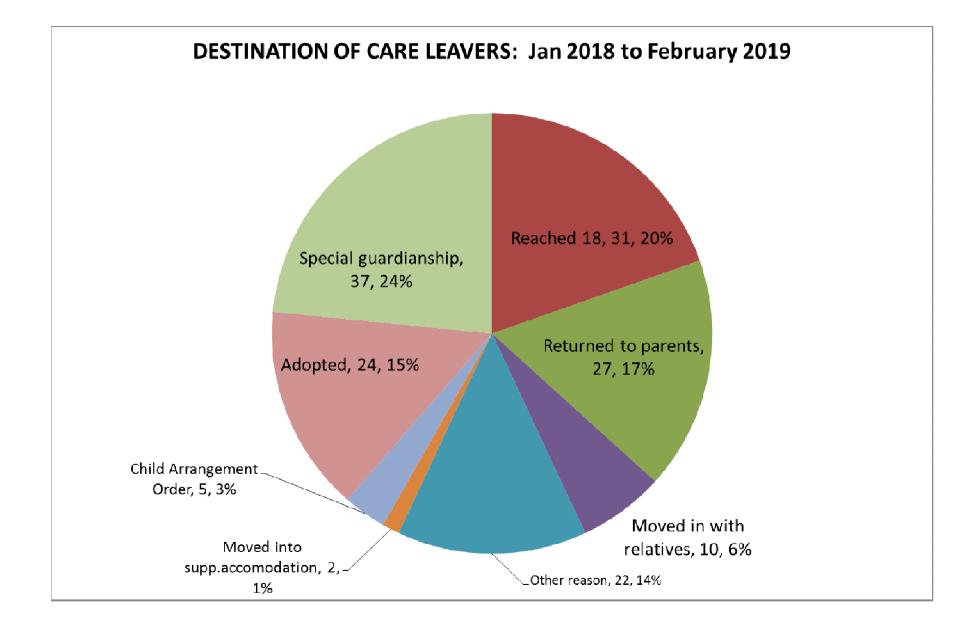

02 | 103      | 117     | -14 |
| Total in 2003 | 131      | 134     | -3  |
| Total in 2004 | 102      | 104     | -2  |
| Total in 2005 | 119      | 100     | 19  |
| Total in 2006 | 94       | 104     | -10 |
| Total in 2007 | 97       | 92      | 5   |
| Total in 2008 | 114      | 104     | 10  |
| Total in 2009 | 151      | 94      | 57  |
| Total in 2010 | 112      | 123     | -11 |
| Total in 2011 | 155      | 128     | 27  |
| Total in 2012 | 125      | 149     | -24 |
| Total in 2013 | 123      | 120     | 3   |
| Total in 2014 | 89       | 125     | -36 |
| Total in 2015 | 163      | 139     | 24  |
| Total in 2016 | 170      | 139     | 31  |
| Total in 2017 | 161      | 143     | 18  |
| Total in 2018 | 162      | 152     | 10  |
| Total in 2019 | 30       | 6       | 24  |





#### Sex of Children in Our Care





#### **Ethnicity of Children in Our Care**





### Age Profile and Length of Time in Care

|                | Current Age |    |    |    |    |    |    |    |    |    |    |    |    |    |    |    |    |    |       |
|----------------|-------------|----|----|----|----|----|----|----|----|----|----|----|----|----|----|----|----|----|-------|
| Time in Care   |             |    |    |    |    |    |    |    |    |    |    |    |    |    |    |    |    |    |       |
| (in yrs)       | 0           | 1  | 2  | 3  | 4  | 5  | 6  | 7  | 8  | 9  | 10 | 11 | 12 | 13 | 14 | 15 | 16 | 17 | Total |
| 0-1            | 36          | 16 | 14 | 5  | 9  | 5  | 7  | 5  | 4  | 6  | 6  | 6  | 6  | 3  | 6  | 3  | 6  | 5  | 148   |
| 1-2            |             | 14 |