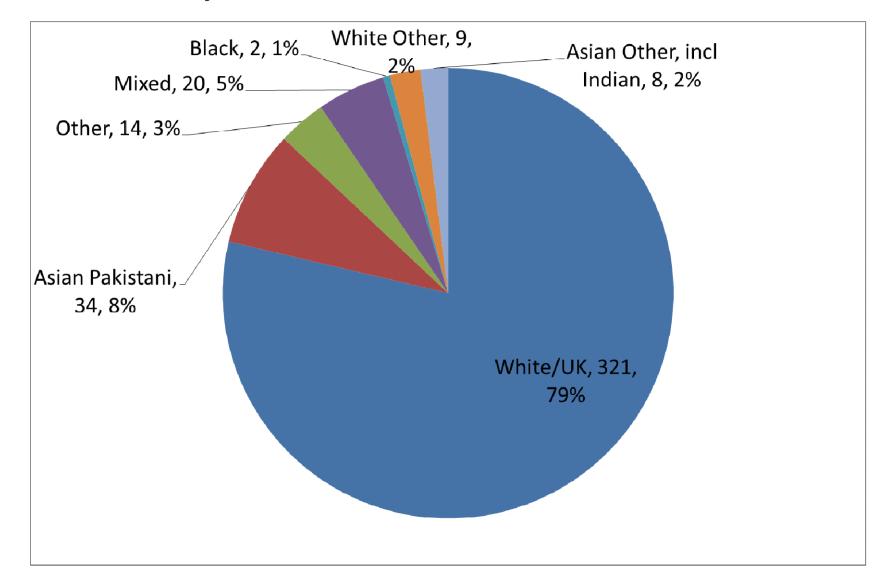

l in 2003 | 131      | 134     | -3  |
| Total in 2004 | 102      | 104     | -2  |
| Total in 2005 | 119      | 100     | 19  |
| Total in 2006 | 94       | 104     | -10 |
| Total in 2007 | 97       | 92      | 5   |
| Total in 2008 | 114      | 104     | 10  |
| Total in 2009 | 151      | 94      | 57  |
| Total in 2010 | 112      | 123     | -11 |
| Total in 2011 | 155      | 128     | 27  |
| Total in 2012 | 125      | 149     | -24 |
| Total in 2013 | 123      | 120     | 3   |
| Total in 2014 | 89       | 125     | -36 |
| Total in 2015 | 163      | 139     | 24  |
| Total in 2016 | 170      | 139     | 31  |
| Total in 2017 | 161      | 143     | 18  |
| Total in 2018 | 162      | 152     | 10  |
| Total in 2019 | 30       | 6       | 24  |





#### Sex of Children in Our Care





#### **Ethnicity of Children in Our Care**





### Age Profile and Length of Time in Care

|                | Current Age |    |    |    |    |    |    |    |    |    |    |    |    |    |    |    |    |    |       |
|----------------|-------------|----|----|----|----|----|----|----|----|----|----|----|----|----|----|----|----|----|-------|
| Time in Care   |             |    |    |    |    |    |    |    |    |    |    |    |    |    |    |    |    |    |       |
| (in yrs)       | 0           | 1  | 2  | 3  | 4  | 5  | 6  | 7  | 8  | 9  | 10 | 11 | 12 | 13 | 14 | 15 | 16 | 17 | Total |
| 0-1            | 36          | 16 | 14 | 5  | 9  | 5  | 7  | 5  | 4  | 6  | 6  | 6  | 6  | 3  | 6  | 3  | 6  | 5  | 148   |
| 1-2            |             | 14 | 4  | 6  | 2  | 3  | 2  | 2  | 3  | 1