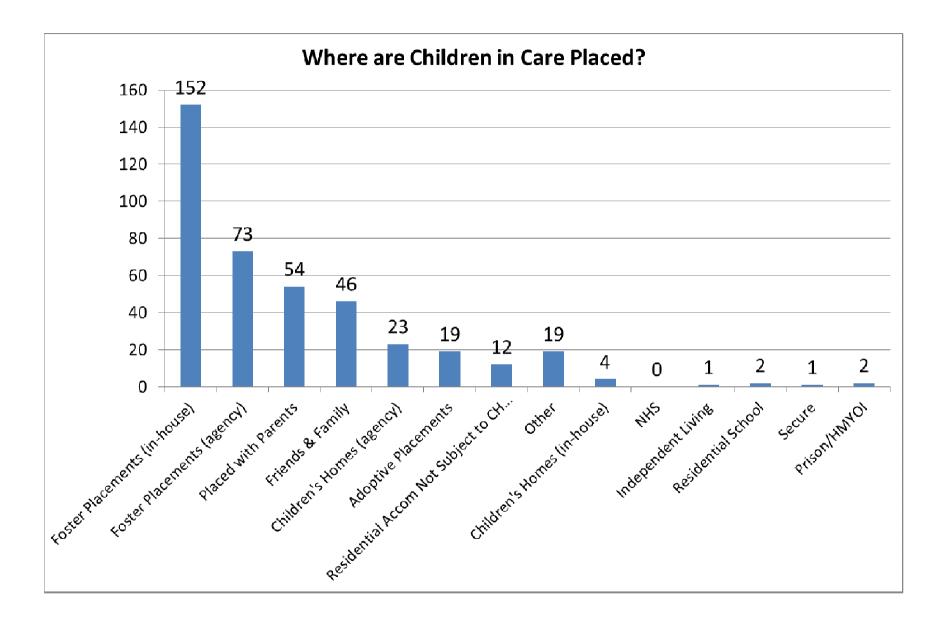

## **Benchmarking & Other Important Issues**

|                                                                             | Current -<br>BwD | Comparator<br>Median | Regional<br>Average | National<br>Average |
|-----------------------------------------------------------------------------|------------------|----------------------|---------------------|---------------------|
| Number of children in our care (CIOC) per 10,000 0-18 year old population   | 105              | 98                   | 94                  | 64                  |
| % in foster care                                                            | 66%              | 73%                  | 69%                 | 73%                 |
| <i>Of which - in-house provider or family and friends approved care</i>     | 48%              |                      |                     | 48%                 |
| Of which - Other provider                                                   | 18%              |                      |                     | 25%                 |
| % in adoption placements                                                    | 5%               | 3%                   | 2%                  | 3%                  |
| % in residential/resi schools/secure/other residential provision            | 10%              | 12%                  | 12%                 | 13%                 |
| % placed at home with parents                                               | 13%              | 8%                   | 13%                 | 6%                  |
| Placement Stability (% of CIOC with 3 placements or more in a yr)           | 7.2%             | 9%                   | 10%                 | 10%                 |
| Placement Stability (% of CIOC in same placement for past 2 yrs & in        | 62%              | 71%                  | 71%                 | 70%                 |
| % of Care Leavers aged 19-21 years old in Education, Employment or Training | 49%              | 51%                  | 50%                 | 51%                 |
| % of Care Leavers aged 19-21 years old in suitable accommodation            | 89%              | 88%                  | 87%                 | 84%                 |
| Adoption Scorecard (rolling 3 yrs) - entry into care to adoption            | 429              |                      | 496                 | 520                 |
| Adoption Scorecard (rolling 3 yrs) - entry into care to adoption            | 168              |                      | 206                 | 220                 |
| Average Caseload in Assessment and Safeguarding Teams                       | 29.7             |                      |                     |                     |
| Average Caseload in Children in our Care Teams                              | 23.4             |                      |                     |                     |
| Number of unaccompanied asylum seekers in care                              | 5                |                      |                     |                     |